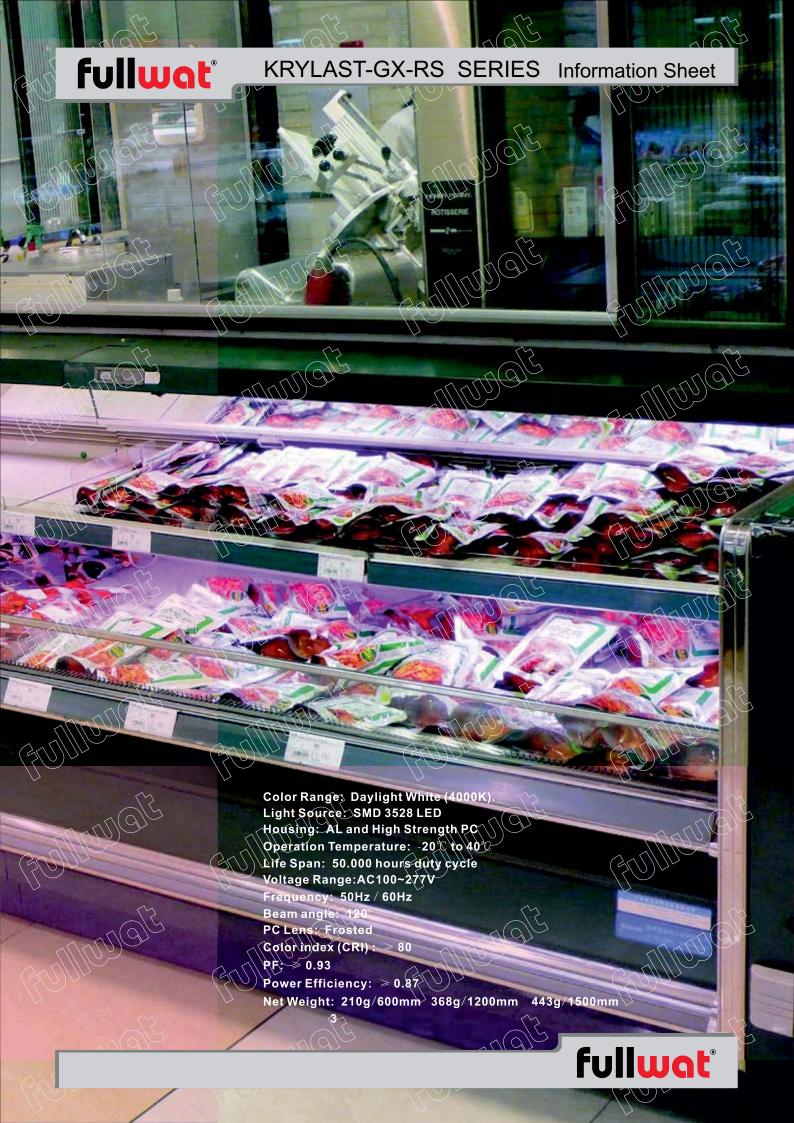

Designed specially for meat displays, it features a pink color which displays the meat at its best