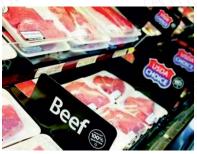

Designed specially for meat displays, it features a pink color which displays the meat at its best